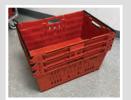

#### **PICKING TOTE**

Food safe contact surface.

24"W x 16"L x 11"H. Sold separately.

Stackable

#### ITEM# 5000640

Nestable

Holds up to 3 bags open