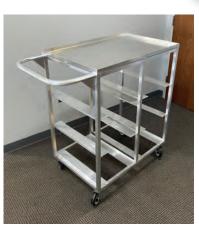

## **CURBSIDE PICKING CART**

Lightweight durable Aluminum construction.

6 Tote capacity for multi-order picking.

Top shelf 1" upturn is designed to keep products from sliding or rolling off top.

Maneuvers easily through aisles.

Heavy duty 1" extruded aluminum tubing uprights with extruded aluminum heli-arc welded slides. Tubular aluminum handle.

5" Full swivel non-marking casters.

Totes sold separately, item #5000640.

46.5"W x 24"D x 45.25"H.

38 lbs.