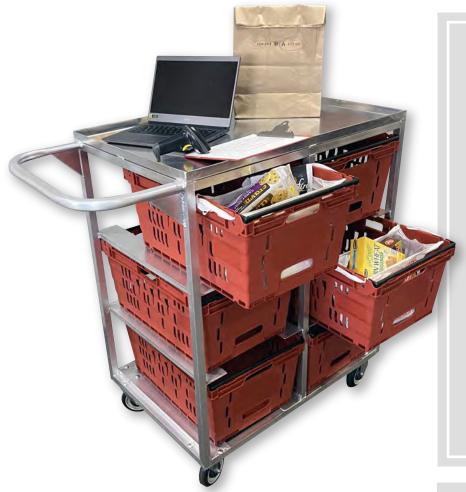

## **CURBSIDE PICKING CART**

Lightweight durable Aluminum construction.

6 Tote capacity for multi-order picking.

Top shelf 1" upturn is designed to keep products from sliding or rolling off top.

Maneuvers easily through aisles.

Heavy duty 1" extruded aluminum tubing uprights with extruded aluminum heli-arc welded slides. Tubular aluminum handle.

5" Full swivel non-marking casters.

Totes sold separately, item #5000640.

46.5"W x 24"D x 45.25"H.

38 lbs.