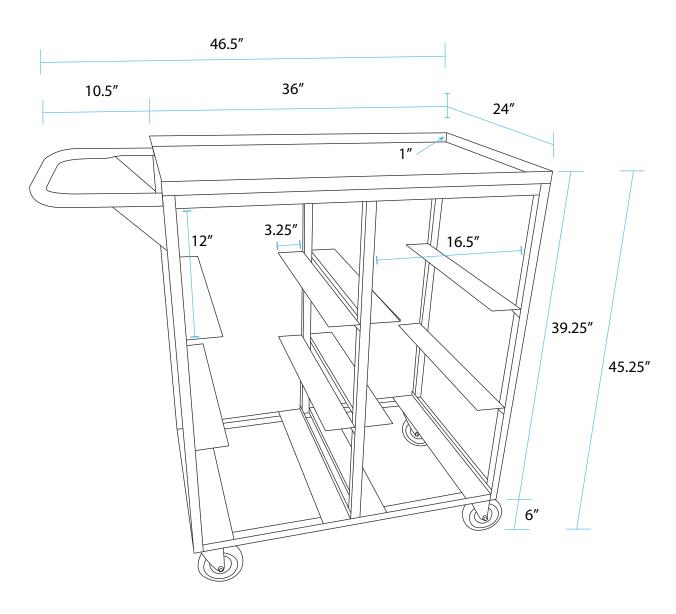

## **CURBSIDE PICKING CART**

Lightweight durable Aluminum construction.

6 Tote capacity for multi-order picking.

Top shelf 1" upturn is designed to keep products from sliding or rolling off top.

Maneuvers easily through aisles.

Heavy duty 1" extruded aluminum tubing uprights with extruded aluminum heli-arc welded slides. Tubular aluminum handle.

5" Full swivel non-marking casters.

Totes sold separately, item #5000640.

46.5"W x 24"D x 45.25"H.

38 lbs.

### **CURBSIDE PICKING CART**

| MODEL#    | OVERALL WIDTH | OVERALL DEPTH | OVERALL HEIGHT | WEIGHT  |
|-----------|---------------|---------------|----------------|---------|
| GSRV-2448 | 46.5"         | 24"           | 45.25"         | 38 LBS. |

## **CURBSIDE PICKING CART**

| MODEL#    | OVERALL WIDTH | OVERALL DEPTH | OVERALL HEIGHT | WEIGHT  |
|-----------|---------------|---------------|----------------|---------|
| GSRV-2448 | 46.5"         | 24"           | 45.25"         | 38 LBS. |