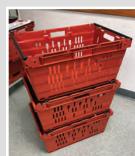

#### **PICKING TOTE**

Food safe contact surface.

24"W x 16"L x 11"H. Sold separately.

Stackable

#### ITEM# 5000640

Nestable

Holds up to 3 bags open