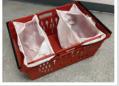

## **CURBSIDE PICKING CART**





Lightweight durable Aluminum construction.

6 Tote capacity for multi-order picking.

Top shelf 1" upturn is designed to keep products from sliding or rolling off top.

Maneuvers easily through aisles.

Heavy duty 1" extruded aluminum tubing uprights with extruded aluminum heli-arc welded slides. Tubular aluminum handle.

5" Full swivel non-marking casters.

Totes sold separately, item #5000640.

46.5"W x 24"D x 45.25"H.

38 lbs.





#### **PICKING TOTE**

Food safe contact surface.

24"W x 16"L x 11"H. Sold separately.



Stackable

#### ITEM# 5000640



Nestable



Holds up to 3 bags open

### **CURBSIDE PICKING CART**

| MODEL#    | OVERALL WIDTH | OVERALL DEPTH | OVERALL HEIGHT | WEIGHT  |
|-----------|---------------|---------------|----------------|---------|
| GSRV-2448 | 46.5"         | 24"           | 45.25"         | 38 LBS. |

# CURBSIDE PICKING CART Servu grocery





## **CURBSIDE PICKING CART**

| MODEL#    | OVERALL WIDTH | OVERALL DEPTH | OVERALL HEIGHT | WEIGHT  |
|-----------|---------------|---------------|----------------|---------|
| GSRV-2448 | 46.5"         | 24"           | 45.25"         | 38 LBS. |