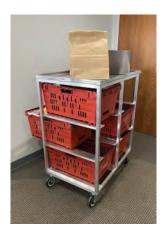

## **CURBSIDE PICKING CART**

Lightweight durable Aluminum construction.

6 Tote capacity for multi-order picking.

Top shelf 1" upturn is designed to keep products from sliding or rolling off top.

Maneuvers easily through aisles.

Heavy duty 1" extruded aluminum tubing uprights with extruded aluminum heli-arc welded slides. Tubular aluminum handle.

5" Full swivel non-marking casters.

Totes sold separately, item #5000640.

46.5"W x 24"D x 45.25"H.

38 lbs.